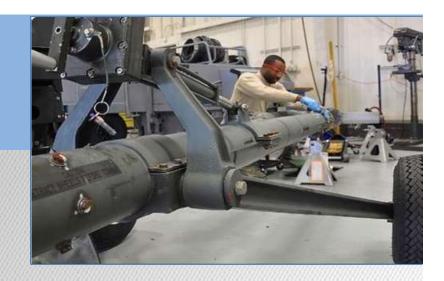

## DIVISIONS

Mechanical Engineering

Electrical Engineering

AviationEngineering

AutomobileEngineering

MarineEngineering

Petroleum& Chemical

Onshore & Offshore

#### MARINE WORKS

 Main Engine Overhauling, Navigation Light, Steering, Radar, Motor Overhauling, Generator Alternator Overhauling, Diesel Generator Overhauling, Sewage, Bow Thruster, Water Jets, Fire Alarms, CCTV, Lightings, Emergency Light, Fire Fighting and Fresh Water.