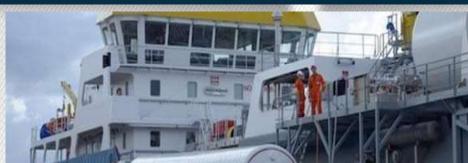

#### MARINE WORKS

 Main Engine Overhauling, Navigation Light, Steering, Radar, Motor Overhauling, Generator Alternator Overhauling, Diesel Generator Overhauling, Sewage, Bow Thruster, Water Jets, Fire Alarms, CCTV, Lightings, Emergency Light, Fire Fighting and Fresh Water.

#### NAVAL SHIP

(Structural Work)

- Provide temporary protection to the wheelhouse windows and other sensitive equipment in way of the preservation works.
- Provide temporary protection to the underwater hull fittings (propellers, anodes, echo sounder, etc.) in way of the preservation works.
- Provide temporary protection to the underwater hull fittings (propellers, anodes, echo sounder, etc.) in way of the preservation works.

#### STRUCTURAL REPAIRS

- Supply of Skilled Fabricator and Welder.
- Subcontracting Work for Hull and Structures.
- Shipbuilding Blocks Fabrications.
- Dry-docking and afloat repairs.

#### **ELECTRICAL WORKS**

- Check and clean Main Switch Board & Emergency Switchboard including identification of ground faults and freeing up.
- Distribution breakers. Remove and calibrate the following Meters/Gauge and fit back after completion of works. Main Engines, Bow Thruster, Generator Switchboard, Emergency Switchboard, Main Engine/Generator Engine & Bow thruster Engine Panel, Wheel house, Main Switchboard & emergency Switchboard.
  - All navigation lights and search light to remove and send to shop and to be checked andidentify repair requirements