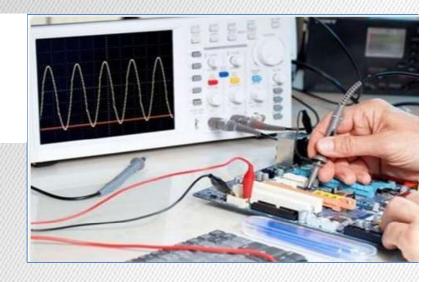

## DIVISIONS

Mechanical Engineering

Electrical Engineering

AviationEngineering

AutomobileEngineering

MarineEngineering

Petroleum& Chemical

Onshore & Offshore

#### **ELECTRICAL WORKS**

- Check and clean Main Switch Board & Emergency Switchboard including identification of ground faults and freeing up.
- Distribution breakers. Remove and calibrate the following Meters/Gauge and fit back after completion of works. Main Engines, Bow Thruster, Generator Switchboard, Emergency Switchboard, Main Engine/Generator Engine & Bow thruster Engine Panel, Wheel house, Main Switchboard & emergency Switchboard.
  - All navigation lights and search light to remove and send to shop and to be checked andidentify repair requirements