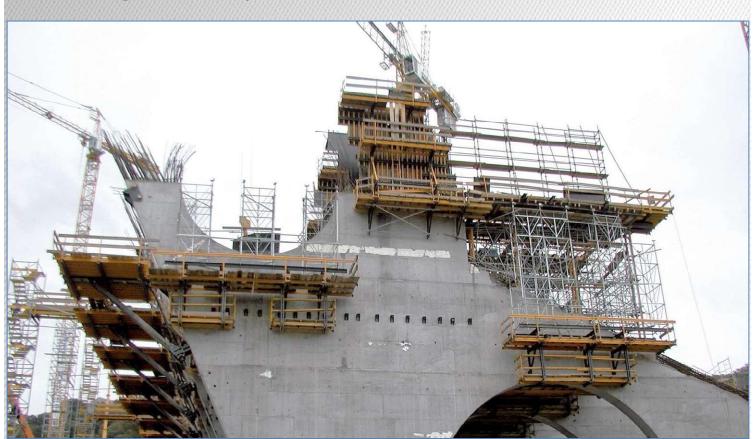

#### **SCAFFOLDING WORKS**

• Erect scaffolding in way of structural works at height or for preservation works.

#### STRUCTURAL REPAIRS

- Supply of Skilled Fabricator and Welder.
- Subcontracting Work for Hull and Structures.
- Shipbuilding Blocks Fabrications.
- Dry-docking and afloat repairs.