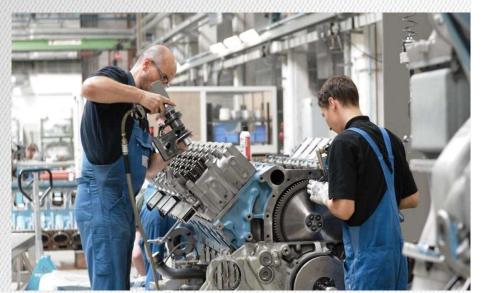

## DIVISIONS

Mechanical Engineering

Electrical Engineering

AviationEngineering

AutomobileEngineering

MarineEngineering

Petroleum& Chemical

Onshore & Offshore

#### OVERHAULING OF MOTORS

- Dismantle the motor and send to workshop.
- Check the insulation test of starter.
- Dismantle, remove the bearing, and check the bearing housing.
- Clean by using hot water and baking for 3-4 hrs.
- Get the insulation resistance and compare the reading before overhauling.
- Apply varnishing.
- Replace bearing & parts.
- Assemble and delivery.
- Install, commission & Test