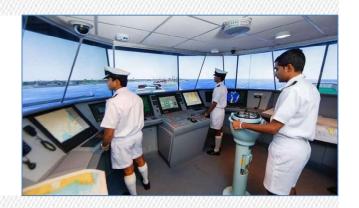

## DIVISIONS

Mechanical Engineering

Electrical Engineering

AviationEngineering

AutomobileEngineering

MarineEngineering

Petroleum& Chemical

Onshore & Offshore

#### MARINE WORKS

 Main Engine Overhauling, Navigation Light, Steering, Radar, Motor Overhauling, Generator Alternator Overhauling, Diesel Generator Overhauling, Sewage, Bow Thruster, Water Jets, Fire Alarms, CCTV, Lightings, Emergency Light, Fire Fighting and Fresh Water.