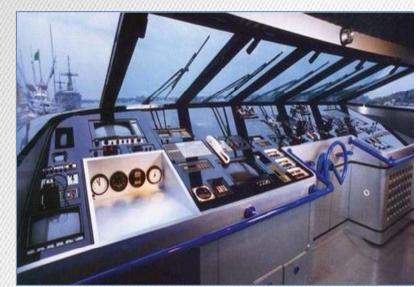

#### MARINE WORKS

 Main Engine Overhauling, Navigation Light, Steering, Radar, Motor Overhauling, Generator Alternator Overhauling, Diesel Generator Overhauling, Sewage, Bow Thruster, Water Jets, Fire Alarms, CCTV, Lightings, Emergency Light, Fire Fighting and Fresh Water.

#### **ELECTRICAL WORKS**

- Check and clean Main Switch Board & Emergency Switchboard including identification of ground faults and freeing up.
- Distribution breakers. Remove and calibrate the following Meters/Gauge and fit back after completion of works. Main Engines, Bow Thruster, Generator Switchboard, Emergency Switchboard, Main Engine/Generator Engine & Bow thruster Engine Panel, Wheel house, Main Switchboard & emergency Switchboard.
  - All navigation lights and search light to remove and send to shop and to be checked andidentify repair requirements